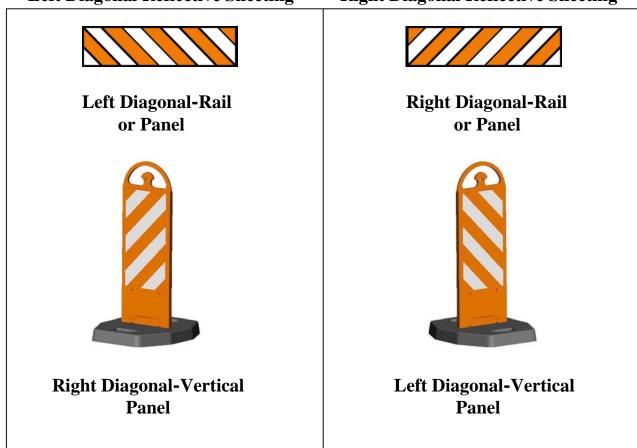

## REFLECTIVE SHEET STRIPING

The striping patterns on our reflective sheeting differ according to the direction desired. The following chart gives examples of the stripe direction when used with our products.

## Left Diagonal Reflective Sheeting Right Diagonal Reflective Sheeting

Please note that both vertical panels use the reflective sheeting opposite of their descriptive name.

(e.g. Right Diagonal-Vertical Panel uses reflective sheeting labeled "Left Diagonal Reflective Sheeting")

When ordering, please designate the desired stripe direction.

430 North Varney Street, Burbank, CA 91502 (877) 843-9757 ■ Fax (818) 841-5096 ■ www.trafficwks.com